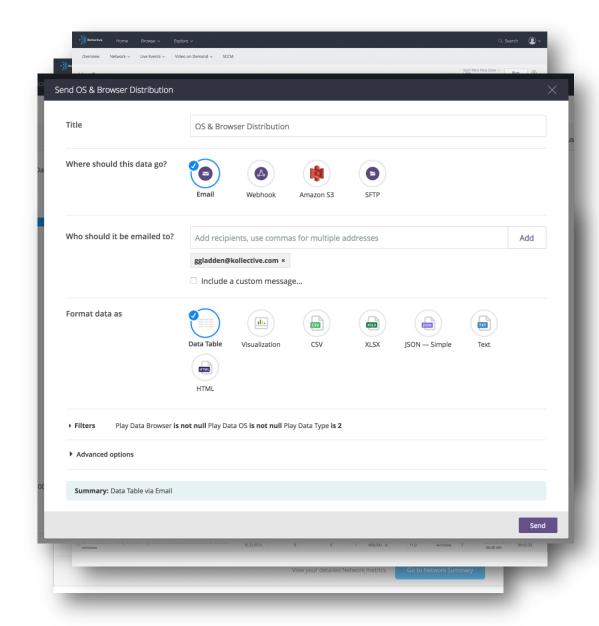

### TEAMS + KOLLECTIVE IQ

Kollective IQ is *the* enterprise business-ready platform

- Persona-based workflows with stellar UX
- Delivery of ALL data to clients, with data mining, exploration and custom calculations
- Custom visualizations and dashboards
- Data exportability with many formats to many destinations