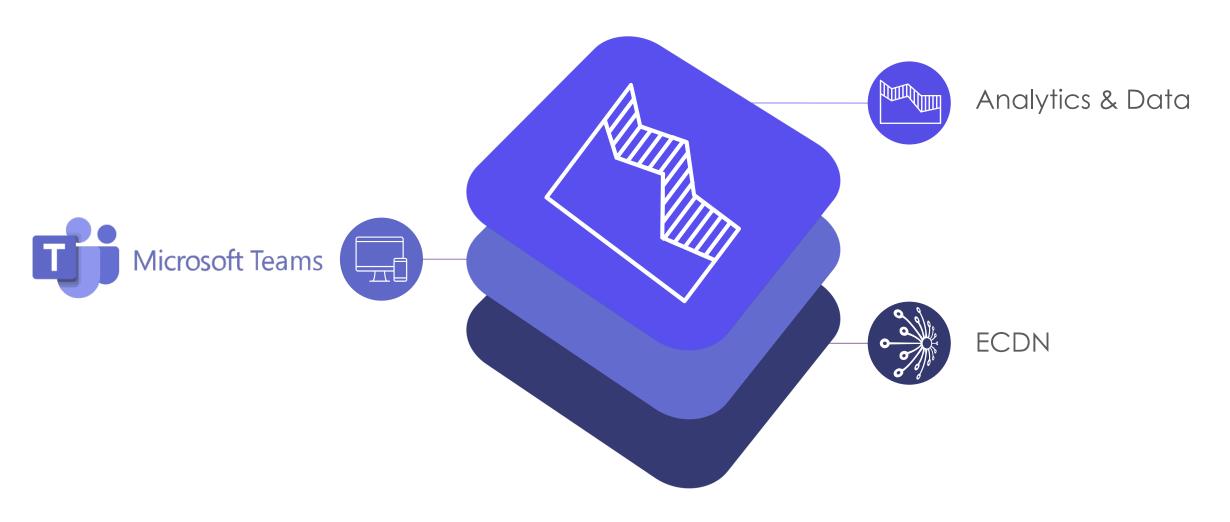

### TEAMS + KOLLECTIVE IQ

Kollective IQ is *the* enterprise business-ready platform

- Persona-based workflows with stellar UX
- Delivery of ALL data to clients, with data mining, exploration and custom calculations
- Custom visualizations and dashboards
- Data exportability with many formats to many destinations