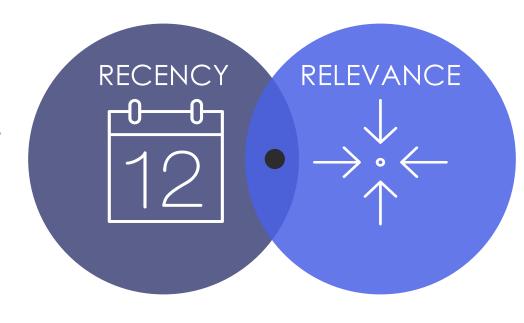

#### DATA NEEDS MEANING

What gives our data meaning?

# Data when you need it

Meaningful data must be actionable. To be actionable, it must be timely.

You need to have it when you need it.

# Data where you need it

A dashboard that buries data is useless and meaningless.

You need to have it where you need it, and where the decisions are being made