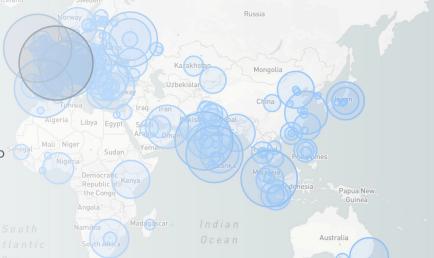

#### Customize live events and network insights

Instantly see your aggregate performance metrics or dig into the data down to a single node or endpoint with Kollective IQ Analytics.

Microsoft Stream

**Seamless Integrations** 

# **Make Smarter Decisions Faster**

Our analytics dashboard, Kollective IQ, is intuitively designed to make it easy to find and consume the data that is most relevant to your role. Whether you are an event producer, communications manager or network administrator, we've designed a workflow that simplifies data exploration to help you make intelligent decisions, fast.